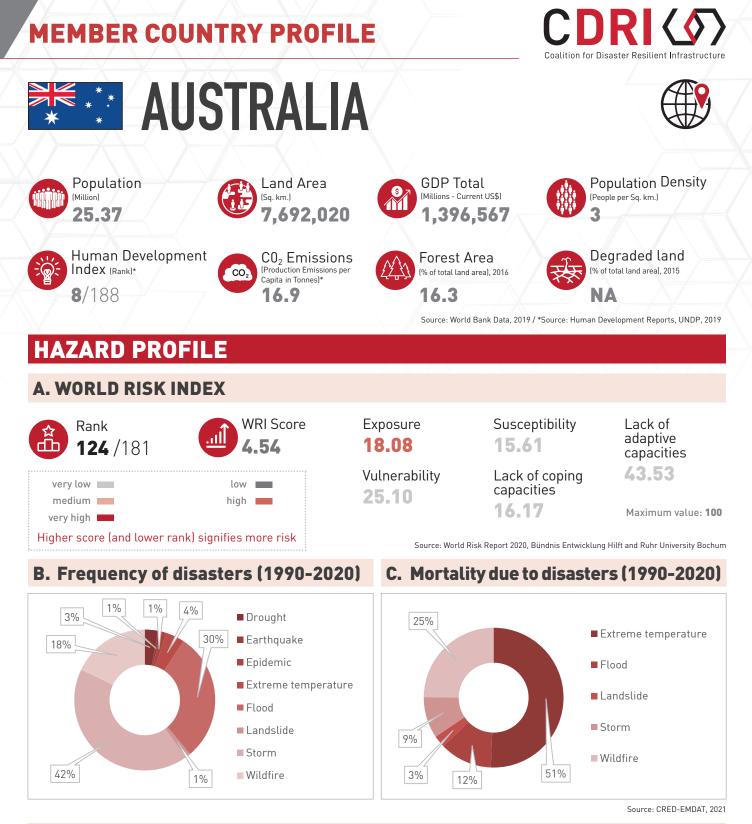

## D. Average Annual Loss (AAL) by Hazard (1990-2014)

| Hazard                                | Absolute<br>[Million US\$] | Capital<br>stock [%] | Investments<br>(GFCF*) [%] | Social<br>exp [%] | Total<br>Reserves [%] | Gross<br>Savings [%] |
|---------------------------------------|----------------------------|----------------------|----------------------------|-------------------|-----------------------|----------------------|
| Flood                                 | 4,202.96                   | 0.064                | 0.948                      | 1.170             | 8.449                 | 1.087                |
| Storm Surge                           | 1,076.23                   | 0.016                | 0.243                      | 0.300             | 2.164                 | 0.278