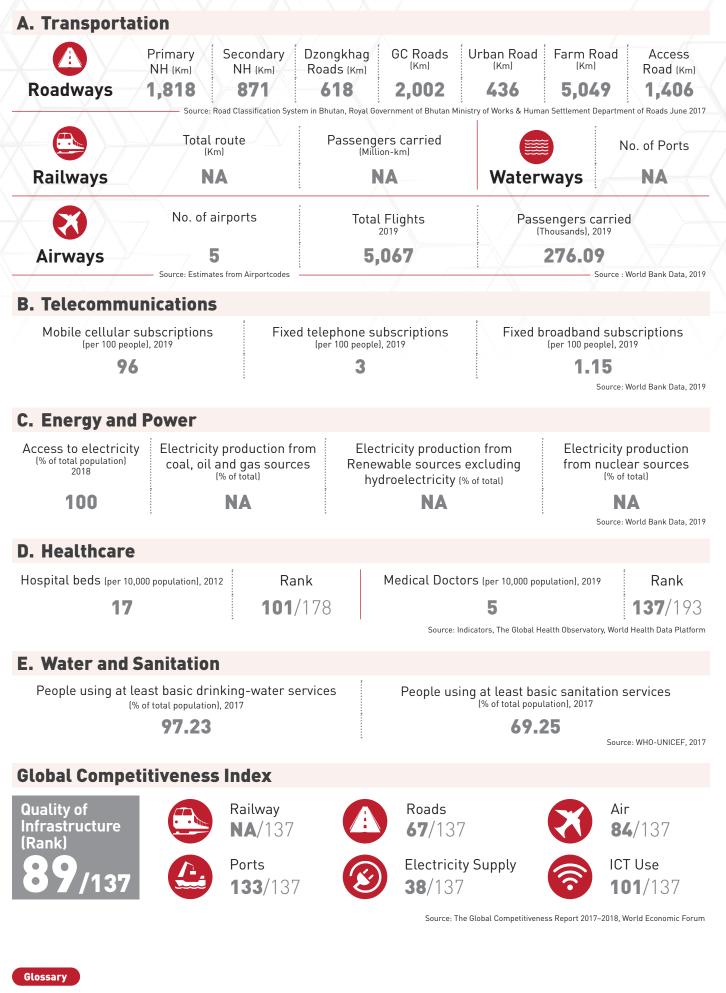

---|--|
| Flood                                                                                            | 54.65                      | 0.493                | 4.201                      | 30.794            | 5.513                 | 11.813               |  |
| Earthquake                                                                                       | 7.98                       | 0.072                | 0.613                      | 4.497             | 0.805                 | 1.725                |  |
| *Gross Fixed Capital Formation Source: Global Assessment Report on Disaster Risk Reduction, 2015 |                            |                      |                            |                   |                       |                      |  |





## **INFRASTRUCTURE PROFILE**